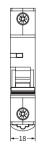

|
| Installation | Terminal connection type                      | Cable/Pin-type busbar/U-type busbar                    |
|              | Terminal size top/bottom for cable            | 50mm <sup>2</sup> 18-2AWG                              |
|              | Terminal size top/bottom for busbar           | 50mm <sup>2</sup> 18-2AWG                              |
|              | Tightening torque                             | 3.5Nm 30In-lbs                                         |
|              | Mounting                                      | On DIN rail EN60715(35mm) by means of fast clip device |
|              | Connection                                    | Power supply in both directions                        |

## Overall and Installation Dimension(mm)