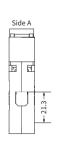

|
| Installation | Terminal connection type                      | Cable/Pin-type busbar/U-type busbar                    |
|              | Terminal size top/bottom for cable            | 50mm <sup>2</sup> 18-2AWG                              |
|              | Terminal size top/bottom for busbar           | 50mm <sup>2</sup> 18-2AWG                              |
|              | Tightening torque                             | 3.5Nm 30In-lbs                                         |
|              | Mounting                                      | On DIN rail EN60715(35mm) by means of fast clip device |
|              | Connection                                    | Power supply in both directions                        |

## Overall and Installation Dimension(mm)