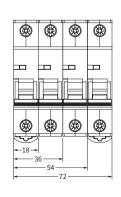

|
| Installation | Terminal connection type                      | Cable/Pin-type busbar/U-type busbar                    |
|              | Terminal size top/bottom for cable            | 50mm <sup>2</sup> 18-2AWG                              |
|              | Terminal size top/bottom for busbar           | 50mm <sup>2</sup> 18-2AWG                              |
|              | Tightening torque                             | 3.5Nm 30In-lbs                                         |
|              | Mounting                                      | On DIN rail EN60715(35mm) by means of fast clip device |
|              | Connection                                    | Power supply in both directions                        |

## Overall and Installation Dimension(mm)