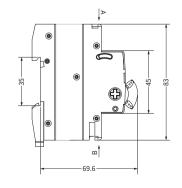

|
| Installation | Terminal connection type                      | Cable/Pin-type busbar/U-type busbar                    |
|              | Terminal size top/bottom for cable            | 50mm <sup>2</sup> 18-2AWG                              |
|              | Terminal size top/bottom for busbar           | 50mm <sup>2</sup> 18-2AWG                              |
|              | Tightening torque                             | 3.5Nm 30In-lbs                                         |
|              | Mounting                                      | On DIN rail EN60715(35mm) by means of fast clip device |
|              | Connection                                    | Power supply in both directions                        |

## Overall and Installation Dimension(mm)